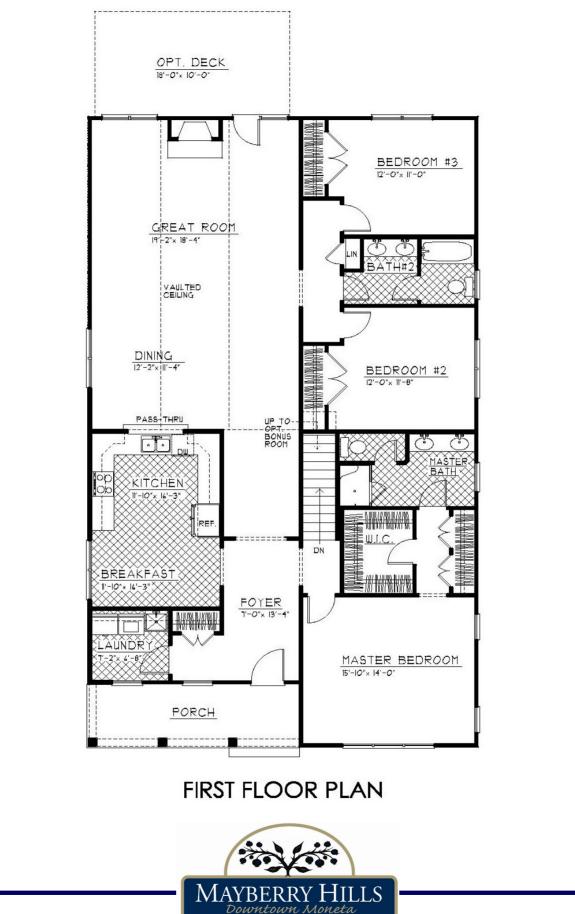

- One-level living
- Open floor plan
- Covered front porch
- Three bedrooms
- Two full bathrooms
- Fireplace in Great Room

For more information, contact Lyons Team Realtors at 1800-920-0801 or visit our website at www.DowntownMoneta.com

## THE AUGUSTINE

R

Floor plans and renderings are artist conceptions that may vary in detail from the actual homes. All room

RUAL HOU'

dimensions are approximate. We reserve the right to alter home specifications without notice or obligation.